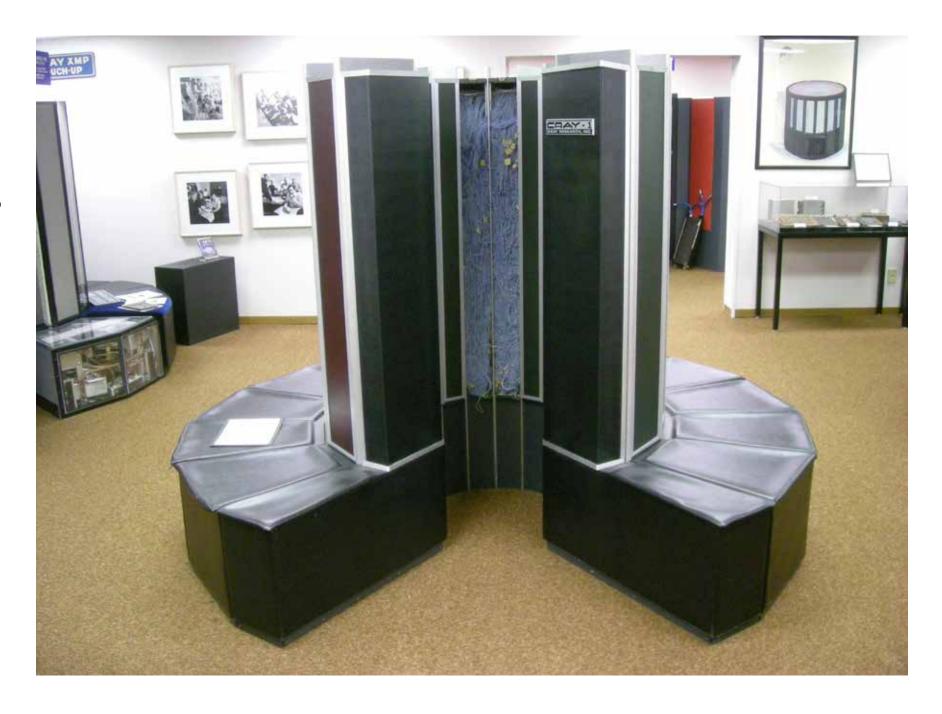

#### Background

Cray, Inc. is a supercomputer solutions manufacturer based in Seattle, Washington. Currently it is the second largest worldwide supercomputer vendor. The current logo for Cray, Inc. is the same it's been since it's conception in 1972, and now doesn't reflect the cutting edge technology the company produces.

### **Existing Logo and Print**

Logo

**Brochure** 